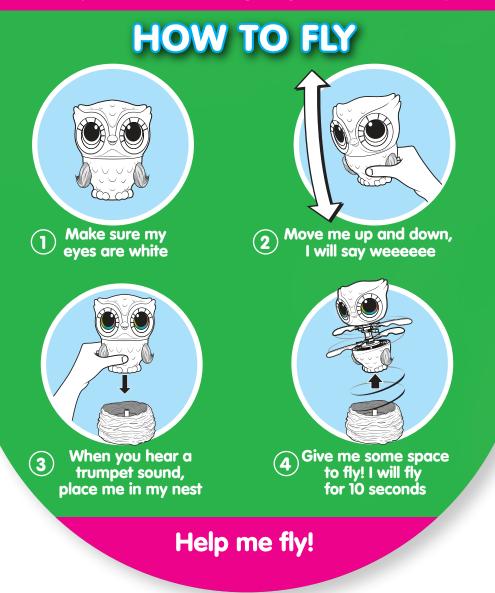

## **FLIGHT TIPS**

Make sure I'm fully charged

 Use me indoors only
 Unplug my nest and place it on a flat surface
 Make sure I have space to fly by placing me away from walls and giving me overhead space